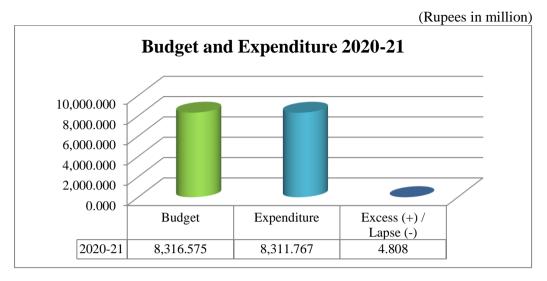

#### **B.** Comments on Budget and Accounts (Variance Analysis)

The detail of Budget and Expenditure is given in Table-3 below:

**Table-3: Budget and Expenditure** 

(Rupees in million)

| Financial Year<br>2020-21 | Budget    | Actual    | Excess (+) /<br>Lapse (-) | Lapse (Per Cent) |
|---------------------------|-----------|-----------|---------------------------|------------------|
| Salary                    | 7,814.123 | 6,614.458 | -1,199.665                | 15               |
| Non Salary                | 302.028   | 89.565    | -212.463                  | 70               |
| Development               | 953.157   | 284.664   | -668.493                  | 70               |
| Total                     | 9,069.308 | 6,988.687 | -2,080.621                | 23               |
| Receipt                   | 71.195    | 71.195    | 0                         | 0                |

As per the Appropriation Accounts for the financial year 2020-21 of the DEA, Dera Ghazi Khan, total original budget (Development and Non-Development) was Rs 8,060.516 million, supplementary grant was Rs 1,008.792 million and the final budget was Rs 9,069.308 million. Against the final budget, total expenditure of Rs 6,988.687 million was incurred by District Education Authority during financial year 2020-21.

The comparative analysis of the budget and expenditure of current and previous financial years is depicted as under:

(Rupees in million) COMPARISON OF BUDGET AND EXPENDITURE 2019-20 & 2020-21 10,000.000 8,000.000 6,000.000 1,000,000 ,000.000 2019-20 (2,000.000) (4,000.000) 2020-21 Budget Expenditure Excess (+)/ Lapse (-) 2019-20 7,533.291 7,194.734 (338.557)2020-21 9.069.310 6,988,690 (2.080.620)

There was 20% increase in budget allocation and 3% decrease in expenditure respectively incurred in financial year 2020-21 as compared to financial year 2019-20, while there was overall lapse of Rs 2,080.620 million during 2020-21.