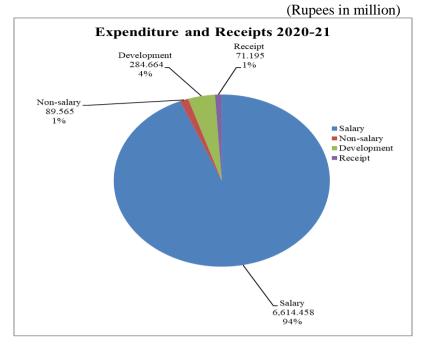

#### **B.** Comments on Budget and Accounts (Variance Analysis)

The detail of Budget and Expenditure is given in Table-3 below:

**Table-3: Budget and Expenditure** 

(Rupees in million)

| Financial Year<br>2020-21 | Budget    | Actual    | Excess (+) /<br>Lapse (-) | Lapse (Per Cent) |
|---------------------------|-----------|-----------|---------------------------|------------------|
| Salary                    | 7,814.123 | 6,614.458 | -1,199.665                | 15               |
| Non Salary                | 302.028   | 89.565    | -212.463                  | 70               |
| Development               | 953.157   | 284.664   | -668.493                  | 70               |
| Total                     | 9,069.308 | 6,988.687 | -2,080.621                | 23               |
| Receipt                   | 71.195    | 71.195    | 0                         | 0                |

As per the Appropriation Accounts for the financial year 2020-21 of the DEA, Dera Ghazi Khan, total original budget (Development and Non-Development) was Rs 8,060.516 million, supplementary grant was Rs 1,008.792 million and the final budget was Rs 9,069.308 million. Against the final budget, total expenditure of Rs 6,988.687 million was incurred by District Education Authority during financial year 2020-21.