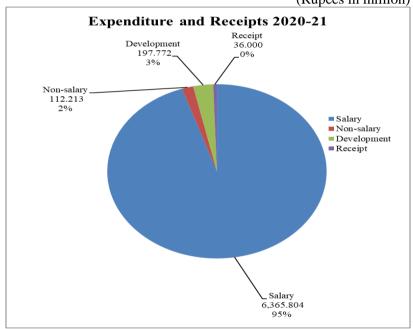

#### B. **Comments on Budget and Accounts (Variance Analysis)**

The detail of Budget and Expenditure is given in Table-3 below:

**Table-3: Budget and Expenditure** 

(Rupees in million)

| Financial Year<br>2020-21 | Budget    | Actual    | Excess (+) /<br>Lapse (-) | Lapse<br>(Per Cent) |
|---------------------------|-----------|-----------|---------------------------|---------------------|
| Salary                    | 8,171.124 | 6,365.804 | -1,805.320                | 22                  |
| Non Salary                | 147.668   | 112.213   | -35.455                   | 24                  |
| Development               | 466.289   | 197.772   | -268.517                  | 58                  |
| Total                     | 8,785.081 | 6,675.789 | -2,109.292                | 24                  |
| Receipt                   | 36.000    | 36.000    | 0                         | 0                   |

(Rupees in million)

As per the Appropriation Accounts for the financial year 2020-21 of the DEA, Layyah, total original budget (Development and Non-Development) was Rs 8,180.268 million, supplementary grant was Rs 604.813 million and the final budget was Rs 8,785.081 million. Against the final budget, total expenditure of Rs 6,675.789 million was incurred by District Education Authority during financial year 2020-21.