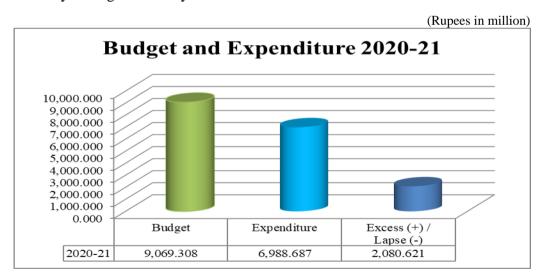

As per the Appropriation Accounts for the financial year 2020-21 of the DEA, Dera Ghazi Khan, total original budget (Development and Non-Development) was Rs 8,060.516 million, supplementary grant was Rs 1,008.792 million and the final budget was Rs 9,069.308 million. Against the final budget, total expenditure of Rs 6,988.687 million was incurred by District Education Authority during financial year 2020-21.

There was 20% increase in budget allocation and 3% decrease in expenditure respectively incurred in financial year 2020-21 as compared to financial year 2019-20, while there was overall lapse of Rs 2,080.620 million during 2020-21.